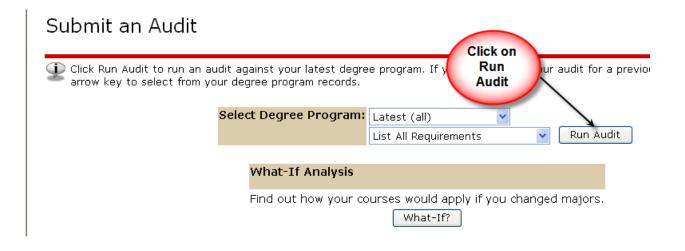

|  |  |  |  |





Pay by credit card, checking or savings account; View your bill; Set up automatic bill payments, refunds, or your behalf.

## Registration

Select Term Registration (Add / Drop Classes) Change Variable Credits & Grading Mode Search Class Schedule for Classes to Add Check Your Registration Status Check Your Registration Appointment Date View Holds View Final Grades

Click on Submit or View LOBO Trax Degree Audits

## Records

View Unofficial Academic Transcript Submit or View LOBO Trax degree audits Check Status of Official Transcript Order

## Student Schedule

Concise Student Schedule View Weekly Schedule View Detail Schedule Enrollment Certification







## View Submitted Audits

Delow is a list of available audits at this time. If you do not see the audit that you ju and then click "Refresh the List". It may take up to <u>5 minutes afte</u>r submission befor







| **** TRANSFER                                                           | COURSES AN     | ID EXAM CREDITS ****                                                                                                     |                                                                                                              |
|-------------------------------------------------------------------------|----------------|--------------------------------------------------------------------------------------------------------------------------|--------------------------------------