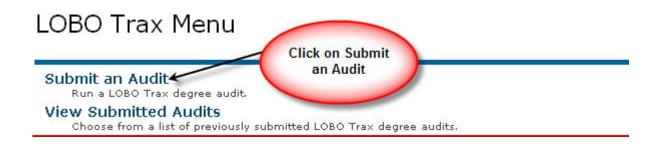

Click on Submit or View LOBO Trax Degree Audits

## View Submitted Audits

Delow is a list of available audits at this time. If you do not see the audit that you ju and then click "Refresh the List". It may take up to <u>5 minutes afte</u>r submission befor