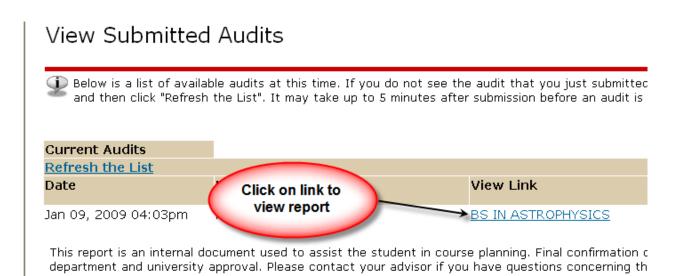

## View Submitted Audits

Delow is a list of available audits at this time. If you do not see the audit that you ju and then click "Refresh the List". It may take up to <u>5 minutes afte</u>r submission befor