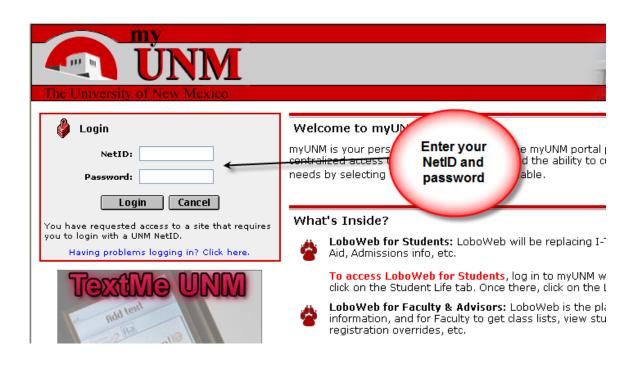

Enter **my.unm.edu** in your internet browser. To view your LOBO Trax report, just follow these steps.

| Home Campus Life Library UNM E-Mail Student Life My Courses                             |                                                                                                                                                                                                                                                                                                |  |  |  |  |
|-----------------------------------------------------------------------------------------|------------------------------------------------------------------------------------------------------------------------------------------------------------------------------------------------------------------------------------------------------------------------------------------------|--|--|--|--|
| My Announcements<br>You currently have no personal<br>announcements<br>Click on         | Notice about the Briefcase<br>Please note that the briefcase service will<br>If you have files stored in the briefcase, y<br>of storage before that date. Consider copy<br>them to yourself as attachments.<br>For further help, contact the ITS support of<br>UNM Campuses<br>Branch Campuses |  |  |  |  |
| Campus-wi "Student Life"<br>tab.<br>Announcemen<br>There are no Campus<br>Announcements |                                                                                                                                                                                                                                                                                                |  |  |  |  |
| My Calendar<br>You have 0 events in your calendar today                                 | <ul> <li>Gallup Campus</li> <li>Los Alamos Campus</li> <li>Taos Campus</li> <li>Valencia Campus</li> </ul>                                                                                                                                                                                     |  |  |  |  |