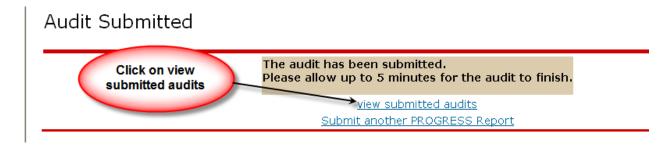

Click on Submit or View LOBO Trax Degree Audits

## View Submitted Audits

Delow is a list of available audits at this time. If you do not see the audit that you ju and then click "Refresh the List". It may take up to <u>5 minutes afte</u>r submission befor