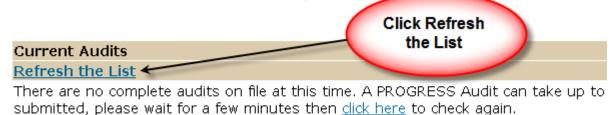

## View Submitted Audits

Delow is a list of available audits at this time. If you do not see the audit that you ju and then click "Refresh the List". It may take up to <u>5 minutes afte</u>r submission befor