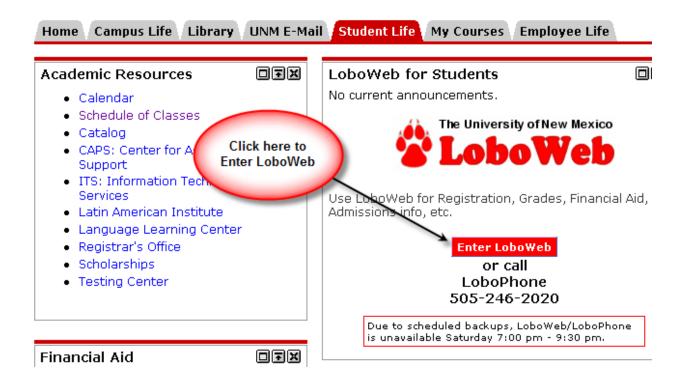

Enter **my.unm.edu** in your internet browser. To view your LOBO Trax report, just follow these steps.

| Home Campus Life Library UNM E-Mail Student Life My Courses                             |                                                                                                                                                                                                                                                                                                |  |  |  |  |
|-----------------------------------------------------------------------------------------|------------------------------------------------------------------------------------------------------------------------------------------------------------------------------------------------------------------------------------------------------------------------------------------------|--|--|--|--|
| My Announcements<br>You currently have no personal<br>announcements<br>Click on         | Notice about the Briefcase<br>Please note that the briefcase service will<br>If you have files stored in the briefcase, y<br>of storage before that date. Consider copy<br>them to yourself as attachments.<br>For further help, contact the ITS support of<br>UNM Campuses<br>Branch Campuses |  |  |  |  |
| Campus-wi "Student Life"<br>tab.<br>Announcemen<br>There are no Campus<br>Announcements |                                                                                                                                                                                                                                                                                                |  |  |  |  |
| My Calendar<br>You have 0 events in your calendar today                                 | <ul> <li>Gallup Campus</li> <li>Los Alamos Campus</li> <li>Taos Campus</li> <li>Valencia Campus</li> </ul>                                                                                                                                                                                     |  |  |  |  |