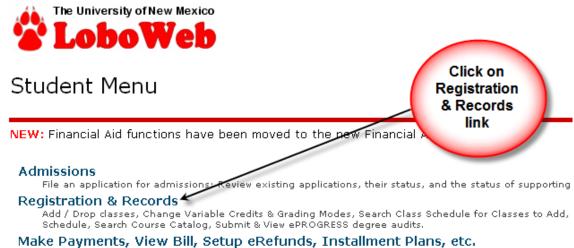

## Registration

Select Term Registration (Add / Drop Classes) Change Variable Credits & Grading Mode Search Class Schedule for Classes to Add Check Your Registration Status Check Your Registration Appointment Date View Holds View Final Grades

## Records

View Unofficial Academic Transcript Submit or View LOBO Trax degree audits Check Status of Official Transcript Order