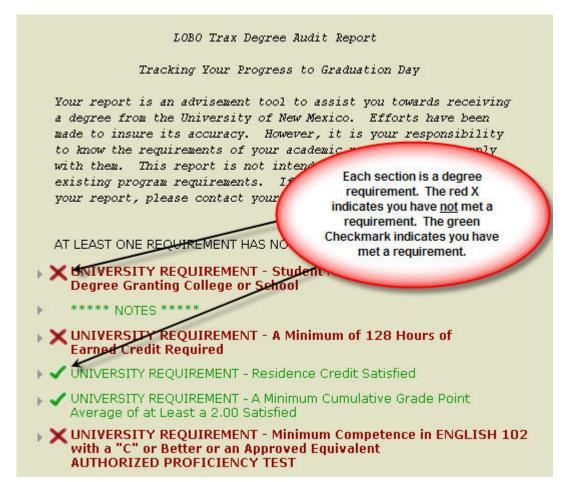

Click on Submit or View LOBO Trax Degree Audits

## Records

View Unofficial Academic Transcript Submit or View LOBO Trax degree audits Check Status of Official Transcript Order

## View Submitted Audits

Delow is a list of available audits at this time. If you do not see the audit that you ju and then click "Refresh the List". It may take up to <u>5 minutes afte</u>r submission befor