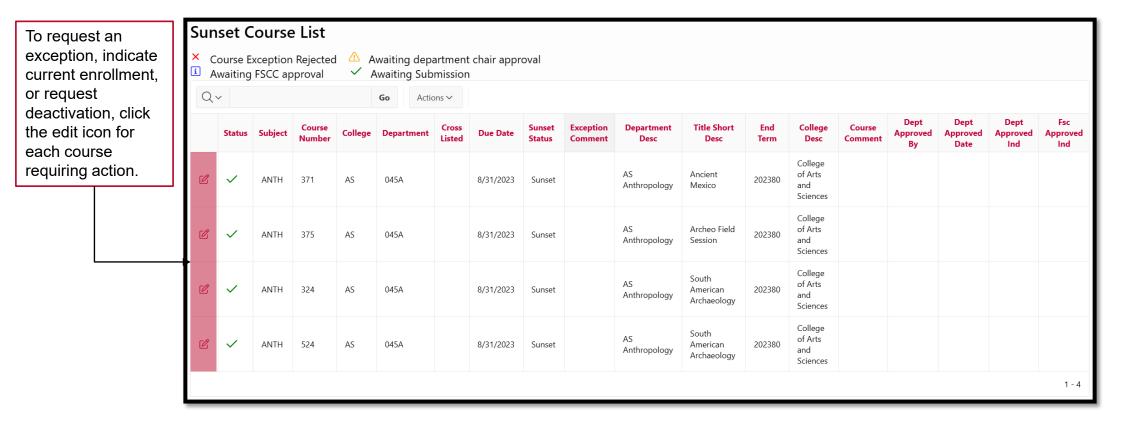

## Department Chair Approval

If a course has received an update requiring an approval, the course will be viewable by the indicated department chair.

To approve or deny a course exception, or request for deactivation, click the check box in the left-most column.

Then click the corresponding button to approve or deny the request.

# Department Chair Approval (cont.)

After approving or denying a course exception request, the request will be removed from the department chair approval table. It can be viewed from the Submit Sunset Form table.

The request will be added to the FSCC chair approval table.

|   | Status | Subject | Course<br>Number | College | Department | Cross<br>Listed | Due Date  | Sunset<br>Status | Exception Comment                                                                                                                                                                                                                                                                                                                                                                   | Department<br>Desc | Title Short<br>Desc              | End<br>Term | College<br>Desc                    |
|---|--------|---------|------------------|---------|------------|-----------------|-----------|------------------|-------------------------------------------------------------------------------------------------------------------------------------------------------------------------------------------------------------------------------------------------------------------------------------------------------------------------------------------------------------------------------------|--------------------|----------------------------------|-------------|------------------------------------|
| C | i      | ANTH    | 371              | AS      | 045A       |                 | 8/31/2023 | Exception        | Lorem ipsum dolor sit amet, consectetur adipiscing elit. Vestibulum ac urna urna. Pellentesque habitant morbi tristique senectus et netus et malesuada fames ac turpis egestas. Nunc elementum ac eros vitae aliquet. Nam mattis tempus turpis, non gravida sem imperdiet ut. Sed pretium, ex quis auctor volutpat, tortor arcu hendrerit mi, lacinia molestie metus velit id nibh. | AS<br>Anthropology | Ancient<br>Mexico                | 202380      | College of<br>Arts and<br>Sciences |
| ď | ~      | ANTH    | 375              | AS      | 045A       |                 | 8/31/2023 | Sunset           |                                                                                                                                                                                                                                                                                                                                                                                     | AS<br>Anthropology | Archeo Field<br>Session          | 202380      | College of<br>Arts and<br>Sciences |
| ď | ~      | ANTH    | 324              | AS      | 045A       |                 | 8/31/2023 | Sunset           |                                                                                                                                                                                                                                                                                                                                                                                     | AS<br>Anthropology | South<br>American<br>Archaeology | 202380      | College of<br>Arts and<br>Sciences |
| ď | ~      | ANTH    | 524              | AS      | 045A       |                 | 8/31/2023 | Sunset           |                                                                                                                                                                                                                                                                                                                                                                                     | AS<br>Anthropology | South<br>American<br>Archaeology | 202380      | College of<br>Arts and<br>Sciences |