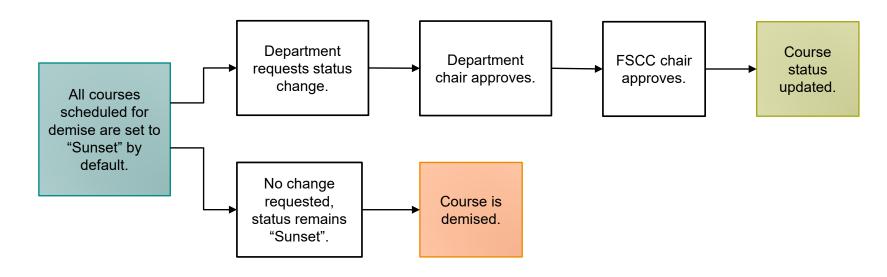

#### Overview

The sunset courses application allows department faculty and staff to manage the status of their courses. Courses found in the sunset application have not had enrollment for the prior 8 semesters are scheduled to be demised.

Demised courses will be made unavailable for scheduling and removed from the UNM course catalog.

Departments may request an exception to being demised. If a request is made, department chair approval is required.

## Department Chair Approval

If a course has received an update requiring an approval, the course will be viewable by the indicated department chair.

To approve or deny a course exception, or request for deactivation, click the check box in the left-most column.

Then click the corresponding button to approve or deny the request.

# Department Chair Approval (cont.)

After approving or denying a course exception request, the request will be removed from the department chair approval table. It can be viewed from the Submit Sunset Form table.

The request will be added to the FSCC chair approval table.

|   | Status | Subject | Course<br>Number | College | Department | Cross<br>Listed | Due Date  | Sunset<br>Status | Exception Comment                                                                                                                                                                                                                                                                                                                                                                   | Department<br>Desc | Title Short<br>Desc              | End<br>Term | College<br>Desc                    |
|---|--------|---------|------------------|---------|------------|-----------------|-----------|------------------|-------------------------------------------------------------------------------------------------------------------------------------------------------------------------------------------------------------------------------------------------------------------------------------------------------------------------------------------------------------------------------------|--------------------|----------------------------------|-------------|------------------------------------|
| C | i      | ANTH    | 371              | AS      | 045A       |                 | 8/31/2023 | Exception        | Lorem ipsum dolor sit amet, consectetur adipiscing elit. Vestibulum ac urna urna. Pellentesque habitant morbi tristique senectus et netus et malesuada fames ac turpis egestas. Nunc elementum ac eros vitae aliquet. Nam mattis tempus turpis, non gravida sem imperdiet ut. Sed pretium, ex quis auctor volutpat, tortor arcu hendrerit mi, lacinia molestie metus velit id nibh. | AS<br>Anthropology | Ancient<br>Mexico                | 202380      | College of<br>Arts and<br>Sciences |
| ď | ~      | ANTH    | 375              | AS      | 045A       |                 | 8/31/2023 | Sunset           |                                                                                                                                                                                                                                                                                                                                                                                     | AS<br>Anthropology | Archeo Field<br>Session          | 202380      | College of<br>Arts and<br>Sciences |
| ď | ~      | ANTH    | 324              | AS      | 045A       |                 | 8/31/2023 | Sunset           |                                                                                                                                                                                                                                                                                                                                                                                     | AS<br>Anthropology | South<br>American<br>Archaeology | 202380      | College of<br>Arts and<br>Sciences |
| ď | ~      | ANTH    | 524              | AS      | 045A       |                 | 8/31/2023 | Sunset           |                                                                                                                                                                                                                                                                                                                                                                                     | AS<br>Anthropology | South<br>American<br>Archaeology | 202380      | College of<br>Arts and<br>Sciences |