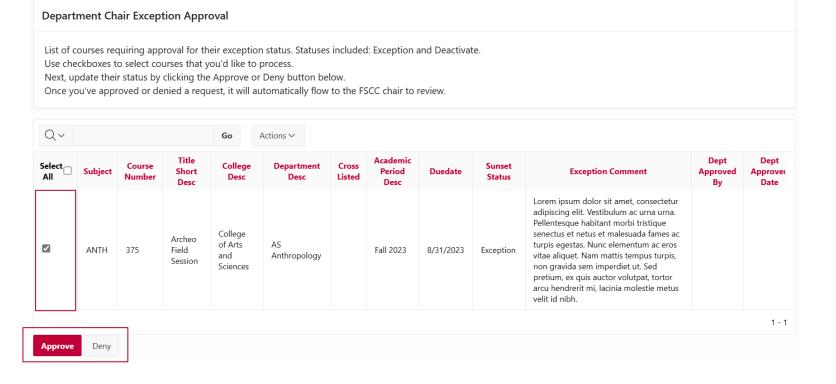

## Department Chair Approval

If a course has received an update requiring an approval, the course will be viewable by the indicated department chair.

To approve or deny a course exception, or request for deactivation, click the check box in the left-most column.

Then click the corresponding button to approve or deny the request.

# Department Chair Approval (cont.)

After approving or denying a course exception request, the request will be removed from the department chair approval table. It can be viewed from the Submit Sunset Form table.

The request will be added to the FSCC chair approval table.

|   | Status | Subject | Course<br>Number | College | Department | Cross<br>Listed | Due Date  | Sunset<br>Status | Exception Comment                                                                                                                                                                                                                                                                                                                                                                   | Department<br>Desc | Title Short<br>Desc              | End<br>Term | College<br>Desc                    |
|---|--------|---------|------------------|---------|------------|-----------------|-----------|------------------|-------------------------------------------------------------------------------------------------------------------------------------------------------------------------------------------------------------------------------------------------------------------------------------------------------------------------------------------------------------------------------------|--------------------|----------------------------------|-------------|------------------------------------|
| C | i      | ANTH    | 371              | AS      | 045A       |                 | 8/31/2023 | Exception        | Lorem ipsum dolor sit amet, consectetur adipiscing elit. Vestibulum ac urna urna. Pellentesque habitant morbi tristique senectus et netus et malesuada fames ac turpis egestas. Nunc elementum ac eros vitae aliquet. Nam mattis tempus turpis, non gravida sem imperdiet ut. Sed pretium, ex quis auctor volutpat, tortor arcu hendrerit mi, lacinia molestie metus velit id nibh. | AS<br>Anthropology | Ancient<br>Mexico                | 202380      | College of<br>Arts and<br>Sciences |
| ď | ~      | ANTH    | 375              | AS      | 045A       |                 | 8/31/2023 | Sunset           |                                                                                                                                                                                                                                                                                                                                                                                     | AS<br>Anthropology | Archeo Field<br>Session          | 202380      | College of<br>Arts and<br>Sciences |
| ď | ~      | ANTH    | 324              | AS      | 045A       |                 | 8/31/2023 | Sunset           |                                                                                                                                                                                                                                                                                                                                                                                     | AS<br>Anthropology | South<br>American<br>Archaeology | 202380      | College of<br>Arts and<br>Sciences |
| ď | ~      | ANTH    | 524              | AS      | 045A       |                 | 8/31/2023 | Sunset           |                                                                                                                                                                                                                                                                                                                                                                                     | AS<br>Anthropology | South<br>American<br>Archaeology | 202380      | College of<br>Arts and<br>Sciences |