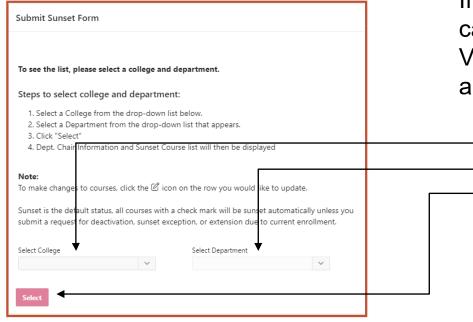

## Updating Course Status (cont.)

If you wish to update a course status, you can click the View the list of courses for select college and department:

- 1. Select a college from the drop down.
- 2. Select a department from the drop down.
- 3. Click the red "Select" button.

#### Submit Sunset Form